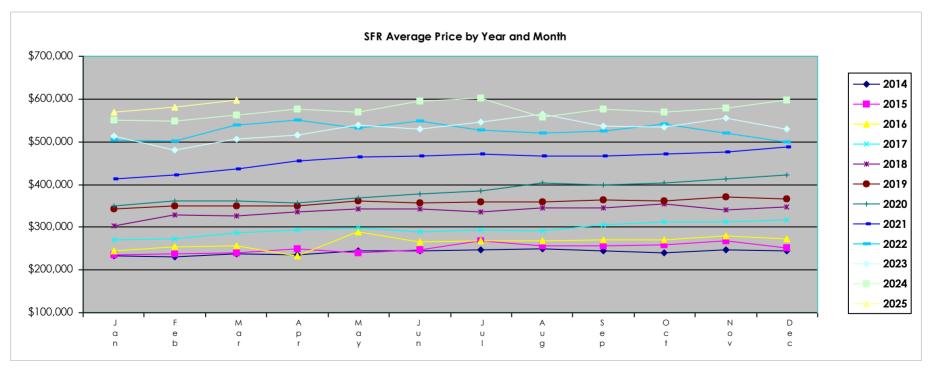

## Single Family Average Price by Year and Month

|      | Jan       | Feb       | Mar       | Apr       | May       | Jun       | Jul       | Aug       | Sep       | Oct       | Nov       | Dec       |
|------|-----------|-----------|-----------|-----------|-----------|-----------|-----------|-----------|-----------|-----------|-----------|-----------|
| 2014 | \$233,415 | \$230,152 | \$238,571 | \$236,043 | \$243,686 | \$245,277 | \$247,454 | \$249,486 | \$244,240 | \$239,414 | \$246,968 | \$243,703 |
| 2015 | \$234,913 | \$238,780 | \$241,174 | \$248,798 | \$239,249 | \$246,839 | \$267,645 | \$256,900 | \$257,035 | \$258,017 | \$267,168 | \$251,085 |
| 2016 | \$244,374 | \$254,185 | \$255,316 | \$233,137 | \$288,528 | \$266,680 | \$268,961 | \$267,768 | \$270,347 | \$271,514 | \$278,809 | \$271,956 |
| 2017 | \$269,517 | \$271,769 | \$287,472 | \$294,186 | \$298,760 | \$289,105 | \$294,442 | \$290,622 | \$306,463 | \$313,573 | \$312,050 | \$317,301 |
| 2018 | \$302,008 | \$328,683 | \$326,659 | \$335,699 | \$343,145 | \$342,567 | \$335,213 | \$345,353 | \$344,608 | \$355,472 | \$340,359 | \$346,536 |
| 2019 | \$342,640 | \$348,769 | \$350,378 | \$350,830 | \$361,581 | \$357,574 | \$358,217 | \$359,794 | \$362,855 | \$362,307 | \$369,715 | \$366,336 |
| 2020 | \$350,077 | \$361,549 | \$361,874 | \$355,682 | \$367,968 | \$376,805 | \$384,760 | \$402,738 | \$399,928 | \$403,126 | \$412,884 | \$422,332 |
| 2021 | \$412,302 | \$422,412 | \$435,104 | \$454,986 | \$463,345 | \$466,251 | \$471,665 | \$465,446 | \$465,503 | \$471,625 | \$477,039 | \$486,443 |
| 2022 | \$503,095 | \$501,710 | \$538,966 | \$551,446 | \$532,495 | \$547,652 | \$527,995 | \$521,229 | \$524,799 | \$541,652 | \$519,204 | \$498,212 |
| 2023 | \$512,814 | \$480,867 | \$505,499 | \$514,837 | \$538,452 | \$529,847 | \$545,460 | \$565,450 | \$537,369 | \$533,658 | \$555,888 | \$529,230 |
| 2024 | \$550,077 | \$547,462 | \$561,398 | \$576,540 | \$568,997 | \$594,673 | \$600,830 | \$558,339 | \$576,193 | \$569,783 | \$579,128 | \$596,517 |
| 2025 | \$570,147 | \$581,733 | \$597,020 |           |           | L         | 1         |           |           |           |           | 1         |